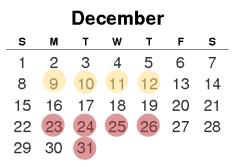

Red: Holiday & Facility Closure dates

Yellow: Colored Belt Testing Dates (includes Taekwondo, Hapkido, and Kumdo & Kumbup) Blue: Tournaments Dates